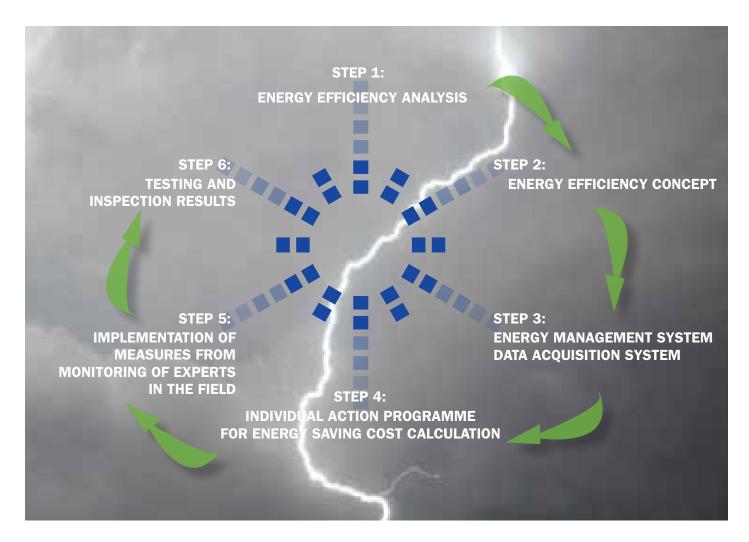

Central to our service is our philosophy of providing holistic, 360° advice and support. Beyond helping you with introducing management systems, we'll show you real savings potentials using energy concepts.

Indeed, we'll go even further and also support you in the implementation stage by suggesting the right choice of equipment components and their manufacturers, through to the tender process and the installation of such equipment to enable verification of identified savings potentials.

Importantly, we provide invaluable expertise with regard to financing options, subsidies and investment grants. In this way you'll receive comprehensive, holistic advice and support from a team of experts – our energy architects – from the moment you decide to introduce energy management systems to the time when you have installed the technology.